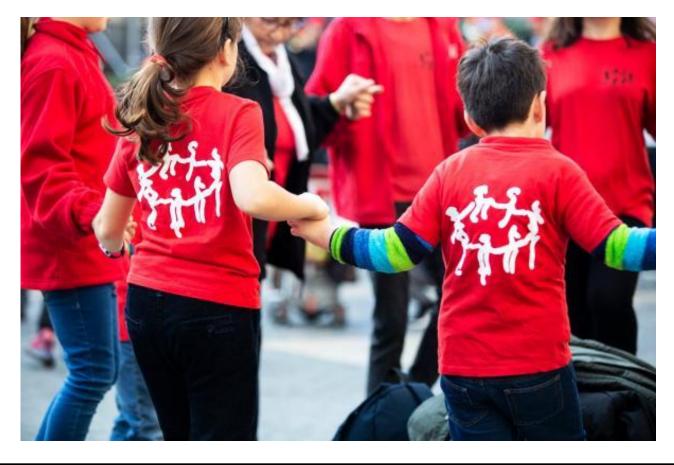

ng.

Keep in mind that this is a cultural activity of community leisure with a large number of people. There will be ambient noise typical of the influx of the general public, music, drummers and pyrotechnics.





# **Recommendations to keep in mind**

- There is music, drummers, ambient noise of influx of public and, in the correfoc, pyrotechnics. Bring your helmets noise cancellation in case you need them.
- The space where the activities are carried out are the streets of Barcelona, carry an identifier designating a person and contact telephone number in case any child or young person becomes disoriented.













I'M GOING TO THE SANTA EULALIA FESTIVAL IN BARCELONA









#### AT THE SANTA EULALIA FESTIVITIES I CAN SEE DIFFERENT PERFORMANCES













































































### Ajuntament de Barcelona

### DOCUMENT PREPARED BY



The pictographic symbols used are the property of the Government of Aragon and have been created by Sergio Palao for ARASAAC (<u>http://arasaac.org</u>) which distributes them under a Creative Commons license (BY-NC-SA). Author: CRAB Foundation and Aprenem autisme.