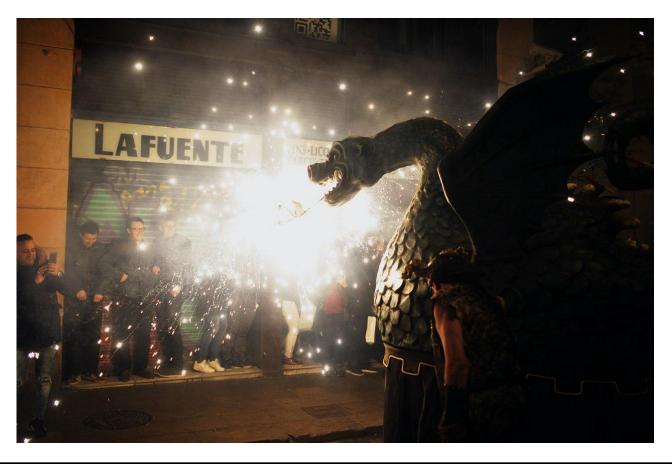

Keep in mind that this is a cultural activity of community leisure with a large number of people. There will be ambient noise typical of the influx of the general public, music, drummers and pyrotechnics.

# **Recommendations to keep in mind**

- There is music, drummers, ambient noise of influx of public and, in the correfoc, pyrotechnics. Bring your helmets noise cancellation in case you need them.
- The space where the activities are carried out are the streets of Barcelona, carry an identifier designating a person and contact telephone number in case any child or young person becomes disoriented.