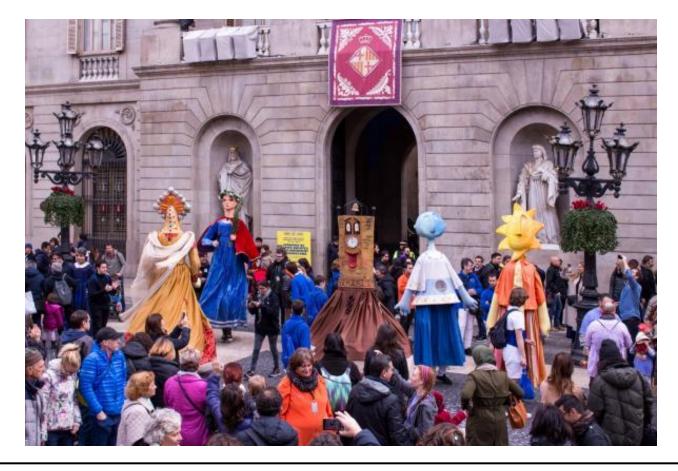

ide to prepare your outing.

Keep in mind that this is a cultural activity of community leisure with a large number of people. There will be ambient noise typical of the influx of the general public, music, drummers and pyrotechnics.





# **Recommendations to keep in mind**

- There is music, drummers, ambient noise of influx of public and, in the correfoc, pyrotechnics. Bring your helmets noise cancellation in case you need them.
- The space where the activities are carried out are the streets of Barcelona, carry an identifier designating a person and contact telephone number in case any child or young person becomes disoriented.













I'M GOING TO THE SANTA EULALIA FESTIVAL IN BARCELONA









#### AT THE SANTA EULALIA FESTIVITIES I CAN SEE DIFFERENT PERFORMANCES













































































### Ajuntament de Barcelona

### DOCUMENT PREPARED BY



The pictographic symbols used are the property of the Government of Aragon and have been created by Sergio Palao for ARASAAC (<u>http://arasaac.org</u>) which distributes them under a Creative Commons license (BY-NC-SA). Author: CRAB Foundation and Aprenem autisme.