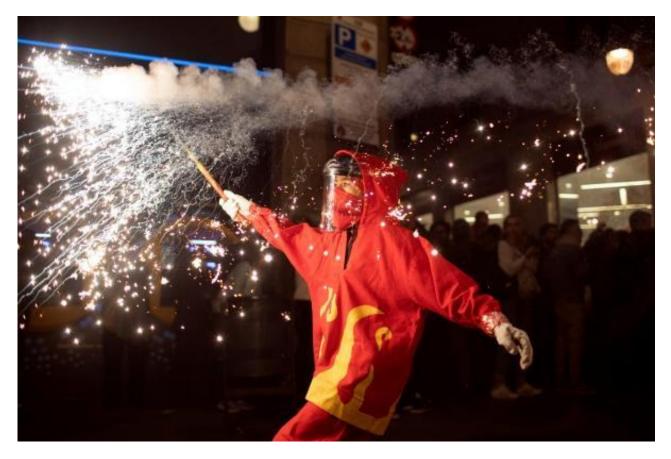

Keep in mind that this is a cultural activity of community leisure with a large number of people. There will be ambient noise typical of the influx of the general public, music, drummers and pyrotechnics.

# **Recommendations to keep in mind**

- There is music, drummers, ambient noise of influx of public and, in the correfoc, pyrotechnics. Bring your helmets noise cancellation in case you need them.
- The space where the activities are carried out are the streets of Barcelona, carry an identifier designating a person and contact telephone number in case any child or young person becomes disoriented.