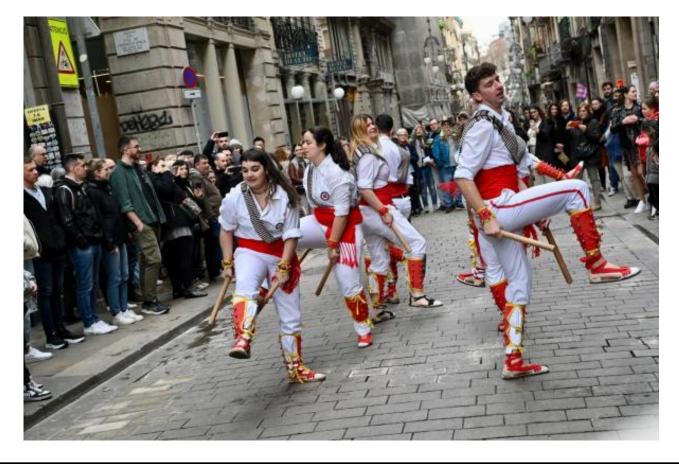

our outing.

Keep in mind that this is a cultural activity of community leisure with a large number of people. There will be ambient noise typical of the influx of the general public, music, drummers and pyrotechnics.





# **Recommendations to keep in mind**

- There is music, drummers, ambient noise of influx of public and, in the correfoc, pyrotechnics. Bring your helmets noise cancellation in case you need them.
- The space where the activities are carried out are the streets of Barcelona, carry an identifier designating a person and contact telephone number in case any child or young person becomes disoriented.













I'M GOING TO THE SANTA EULALIA FESTIVAL IN BARCELONA









#### AT THE SANTA EULALIA FESTIVITIES I CAN SEE DIFFERENT PERFORMANCES













































































### Ajuntament de Barcelona

### DOCUMENT PREPARED BY



The pictographic symbols used are the property of the Government of Aragon and have been created by Sergio Palao for ARASAAC (<u>http://arasaac.org</u>) which distributes them under a Creative Commons license (BY-NC-SA). Author: CRAB Foundation and Aprenem autisme.